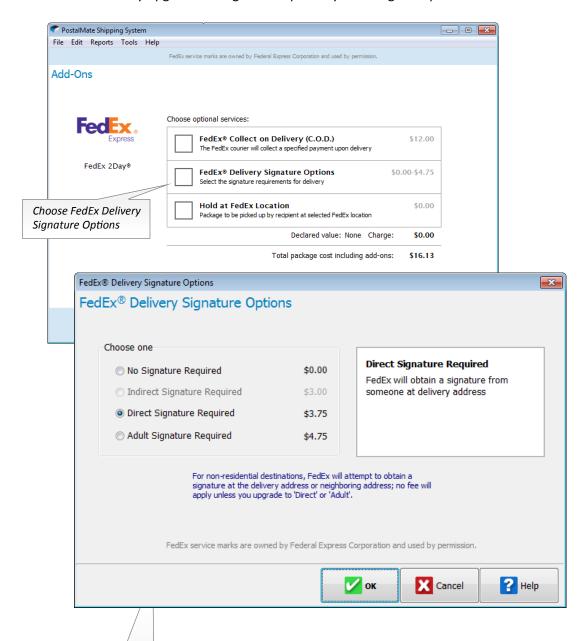

When shipping FedEx shipments, checkmark the **FedEx® Delivery Signature Options** box on the Add-Ons screen. Signature options that are included with the shipment will be grayed out and not available to select. You may upgrade the signature option by selecting the option on this screen.

For this example: Indirect Signature is pre-selected and implied at no additional charge. You may choose to upgrade to Direct Signature or Adult Signature by selecting, and clicking **OK**. Otherwise, click **Cancel** to keep Indirect signature.